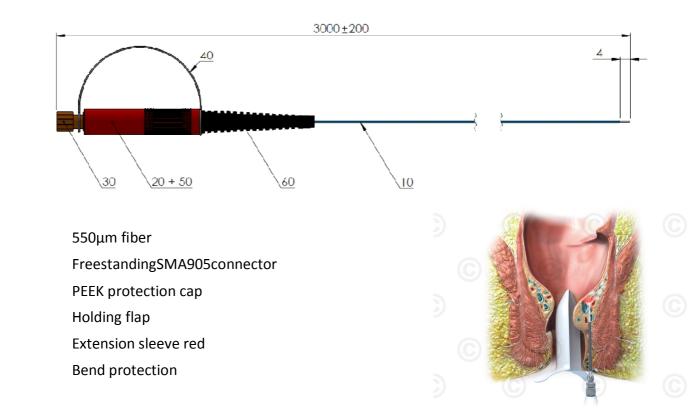

## LASER SURGERY FIBER 550µm for HEMORRHOIDS

## **Device features:**

10

20

30

40

50

60

| Length           | 3m±0,2m                      |
|------------------|------------------------------|
| Connector        | FreestandingSMA 905connector |
| Distal end       | Flat tip(straight emission)  |
| Further features | OBLabel                      |

The energy of the laser is inserted centrally into hemorrhoidal node. By this technique the hemorrhoid can be treated according to its size without causing any damage to the anorderm or mucosa